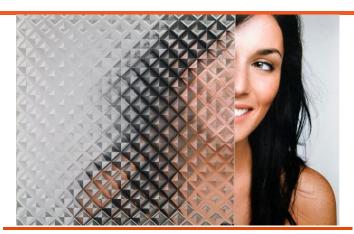

## **Product Description**

SOLYX® **SX-SC509 Prism** is a non-adhesive static cling film with a repeated pattern of 15/32" prismatic squares which create a 3D diamond-like effect. It is ideal for semi-obscuring daytime view.

#### **Product Details**

 ${
m SOLYX}$ ® **SX-SC509 Prism** is a durable polypropylene film with a repeated pattern of 15/32" prismatic squares which create a 3D diamond-like effect. This non-adhesive static cling film is manufactured with a clear, removable release liner and is recommended for application to interior and exterior glass (inside surface) or plastics and polycarbonate sheets. Fully removable and reusable, it is ideal for privacy, decorative, or architectural applications.